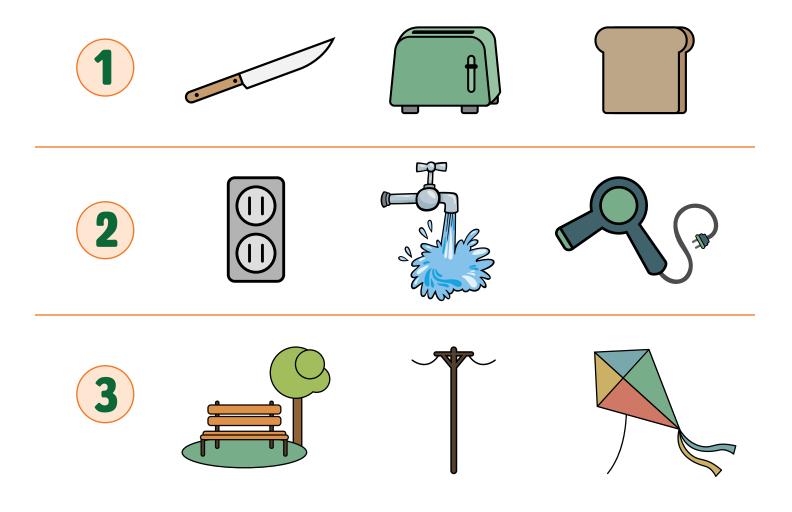

## ELECTRICAL HAZARD ACTIVITY

The Energy Explorers want to remind you to always practice electrical safety! Remember, electricity can be dangerous, so make sure to avoid electrical hazards.

**DIRECTIONS:** Circle the item that doesn't belong. **HINT:** If all three items in the row were combined, which would make the situation an electrical hazard?

3. POWER LINES 2. SINK 7. KNIFE