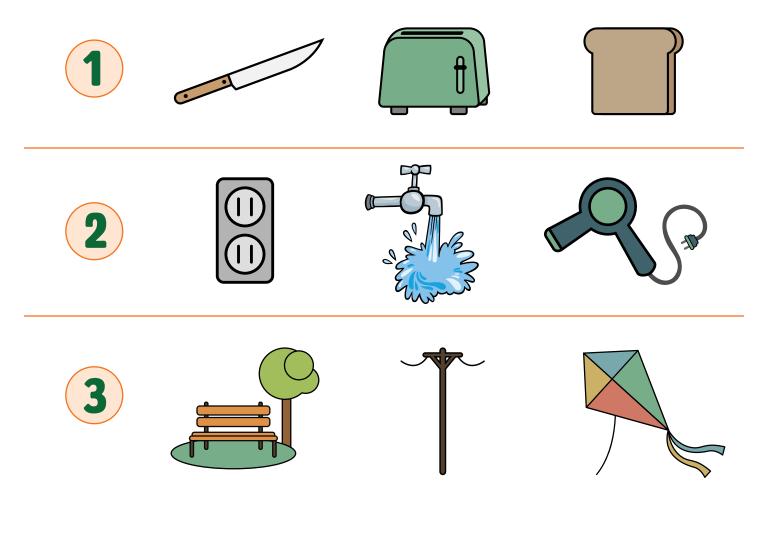

## ELECTRICAL HAZARD ACTIVITY

The Energy Explorers want to remind you to always practice electrical safety! Remember, electricity can be dangerous, so make sure to avoid electrical hazards.

**DIRECTIONS:** Circle the item that doesn't belong. **HINT:** If all three items in the row were combined, which would make the situation an electrical hazard?

3. POWER LINES 2. SINK 7. KNIFE